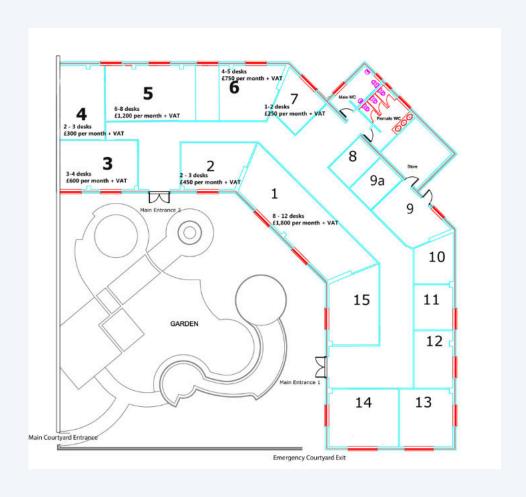

# **Availability And Prices**

## Flexible Space

With 5,000 square feet of serviced office space available, 34 Green Lane – The Enterprise Hub offers plenty of options. The space available can accommodate any configuration, from an individual office up to an open plan suite, with the option to expand or contract, depending on your enterprise. You get exactly the space that you want.